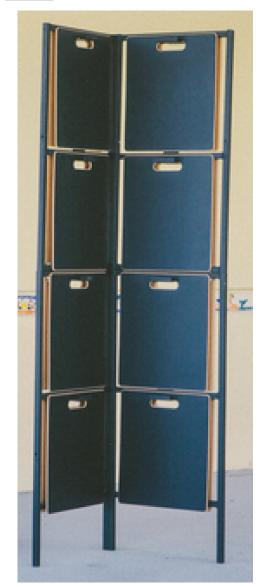

PANEL SECTIONS ARE SPLIT IN HALF (BOLT TOGETHER) FOR EASY SHIPPING

**SQUARE TOWER** 

THIS DISPLAY
SHOWN WITH
13X15 BOARDS
(WE CAN MAKE THE
DISPLAY TO FIT ANY
SIZE BOARD)

"X" SHAPE

HICHE RECOM

1-800-973-2660 www.ThomasRECOM.com EMAIL: Mike@ThomasRECOM.com 2104 Whitlock Place, Dover FI 33527