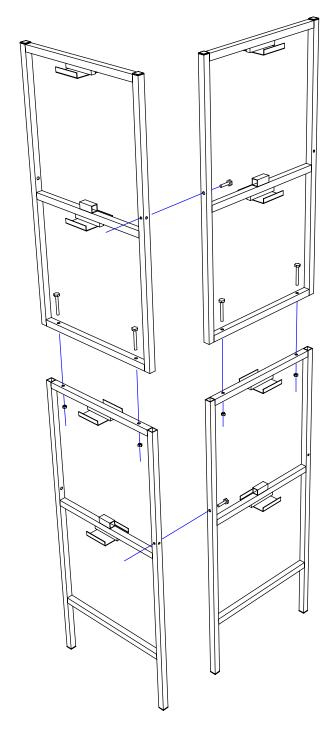

PANEL SECTIONS ARE SPLIT IN HALF (BOLT TOGETHER) FOR EASY SHIPPING

PANEL SECTIONS ARE SPLIT IN HALF (BOLT TOGETHER) FOR EASY SHIPPING

**SQUARE TOWER** 

THIS DISPLAY
SHOWN WITH
13X15 BOARDS
(WE CAN MAKE THE
DISPLAY TO FIT ANY
SIZE BOARD)

"X" SHAPE

HICHE RECOM

1-800-973-2660 www.ThomasRECOM.com EMAIL: Mike@ThomasRECOM.com 2104 Whitlock Place, Dover FI 33527