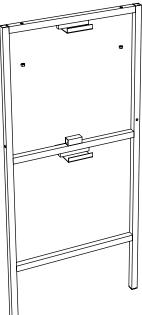

PANEL SECTIONS ARE SPLIT IN HALF (BOLT TOGETHER) FOR EASY SHIPPING

## **MULTI-PANEL DISPLAY**

CALL TO DISCUSS YOUR SIZE AND CONFIGURATION

STEEL TUBE STRUCTURE

**BLACK POWDERCOAT FINISH** 

EACH SECTION BOLTS TOGETHER

WE MAKE THE BOARDS TOO!









1-800-973-2660 www.ThomasRECOM.com EMAIL: Mike@ThomasRECOM.com 2104 Whitlock Place, Dover FI 33527 "L" SHAPE



MANY CONFIGURATIONS ARE POSSIBLE

ZIG-ZAG



**MULTI-PANEL DISPLAY** 

CALL TO DISCUSS YOUR SIZE AND CONFIGURATION

STEEL TUBE STRUCTURE
BLACK POWDERCOAT FINISH
EACH SECTION BOLTS TOGETHER
WE MAKE THE BOARDS TOO!

PANEL SECTIONS ARE SPLIT IN HALF (BOLT TOGETHER) FOR EASY SHIPPING





**SQUARE TOWER** 



THIS DISPLAY
SHOWN WITH
13X15 BOARDS
(WE CAN MAKE THE
DISPLAY TO FIT ANY
SIZE BOARD)



"X" SHAPE

HICHE RECOM





1-800-973-2660 www.ThomasRECOM.com EMAIL: Mike@ThomasRECOM.com 2104 Whitlock Place, Dover FI 33527