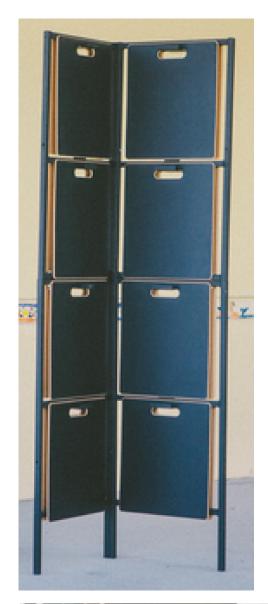

PANEL SECTIONS ARE SPLIT IN HALF (BOLT TOGETHER) FOR EASY SHIPPING

**SQUARE TOWER** 

THIS DISPLAY
SHOWN WITH
13X15 BOARDS
(WE CAN MAKE THE
DISPLAY TO FIT ANY
SIZE BOARD)

"X" SHAPE

HICHE RECOM

1-800-973-2660 www.ThomasRECOM.com EMAIL: Mike@ThomasRECOM.com 2104 Whitlock Place, Dover FI 33527