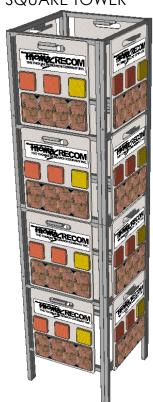

PANEL SECTIONS ARE SPLIT IN HALF (BOLT TOGETHER) FOR EASY SHIPPING

**SQUARE TOWER** 

THIS DISPLAY
SHOWN WITH
13X15 BOARDS
(WE CAN MAKE THE
DISPLAY TO FIT ANY
SIZE BOARD)

"X" SHAPE

HICHE RECOM

1-800-973-2660 www.ThomasRECOM.com EMAIL: Mike@ThomasRECOM.com 2104 Whitlock Place, Dover FI 33527