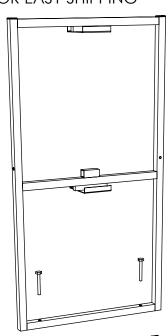

## "L" SHAPE

PANEL SECTIONS ARE SPLIT IN HALF (BOLT TOGETHER) FOR EASY SHIPPING

PANEL SECTIONS ARE SPLIT IN HALF (BOLT TOGETHER) FOR EASY SHIPPING

**SQUARE TOWER** 

THIS DISPLAY
SHOWN WITH
13X15 BOARDS
(WE CAN MAKE THE
DISPLAY TO FIT ANY
SIZE BOARD)

"X" SHAPE

HICHE RECOM

1-800-973-2660 www.ThomasRECOM.com EMAIL: Mike@ThomasRECOM.com 2104 Whitlock Place, Dover FI 33527