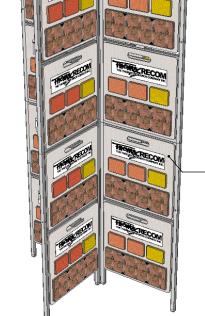

PANEL SECTIONS ARE SPLIT IN HALF (BOLT TOGETHER) FOR EASY SHIPPING

**SQUARE TOWER** 

THIS DISPLAY
SHOWN WITH
13X15 BOARDS
(WE CAN MAKE THE
DISPLAY TO FIT ANY
SIZE BOARD)

"X" SHAPE

HICHE RECOM

1-800-973-2660 www.ThomasRECOM.com EMAIL: Mike@ThomasRECOM.com 2104 Whitlock Place, Dover FI 33527