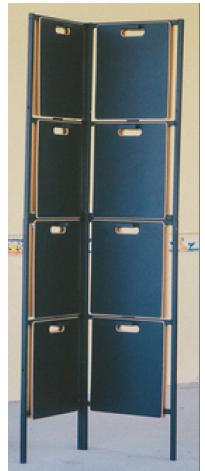

PANEL SECTIONS ARE SPLIT IN HALF (BOLT TOGETHER) FOR EASY SHIPPING

**SQUARE TOWER** 

THIS DISPLAY
SHOWN WITH
13X15 BOARDS
(WE CAN MAKE THE
DISPLAY TO FIT ANY
SIZE BOARD)

"X" SHAPE

HICHE RECOM

1-800-973-2660 www.ThomasRECOM.com EMAIL: Mike@ThomasRECOM.com 2104 Whitlock Place, Dover FI 33527