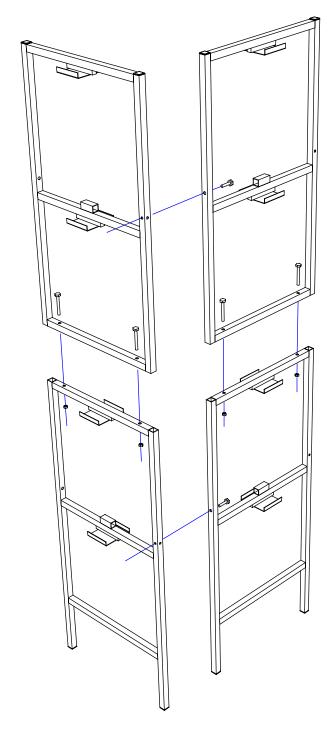

## "L" SHAPE

PANEL SECTIONS ARE SPLIT IN HALF (BOLT TOGETHER) FOR EASY SHIPPING

PANEL SECTIONS ARE SPLIT IN HALF (BOLT TOGETHER) FOR EASY SHIPPING

**SQUARE TOWER** 

THIS DISPLAY
SHOWN WITH
13X15 BOARDS
(WE CAN MAKE THE
DISPLAY TO FIT ANY
SIZE BOARD)

"X" SHAPE

HICHE RECOM

1-800-973-2660 www.ThomasRECOM.com EMAIL: Mike@ThomasRECOM.com 2104 Whitlock Place, Dover FI 33527