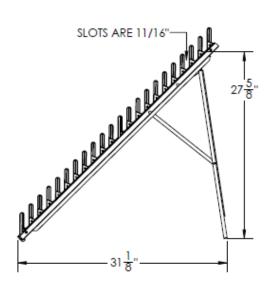

STEEL FRAME AND PLASTIC FINGERS. A VERY LIGHTWEIGHT AND VERY STRONG DISPLAY

HOLDS 21 SAMPLES FROM 15X15 UP TO 24 X 24 AND UP TO 5/8" THICK OR 42 NARROW SAMPLES FROM 6" TO 10" WIDE.

EASILY FOLDS DOWN FLAT LIKE A FOLDING CHAIR. GREAT FOR TRADESHOWS AND FOR YOUR REPS TO CARRY IN TO MEET WITH CLIENTS. GREAT FOR UPS, LIGHT TO SHIP, SMALL TO SHIP AND SAVES YOU MONEY.