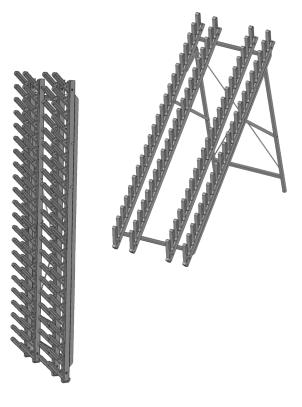

STEEL FRAME AND PLASTIC FINGERS. A VERY LIGHTWEIGHT AND VERY STRONG DISPLAY

HOLDS 21 SAMPLES FROM 15X15 UP TO 24 X 24 AND UP TO 5/8" THICK OR 42 NARROW SAMPLES FROM 6" TO 10" WIDE.

EASILY FOLDS DOWN FLAT LIKE A FOLDING CHAIR. GREAT FOR TRADESHOWS AND FOR YOUR REPS TO CARRY IN TO MEET WITH CLIENTS. GREAT FOR UPS, LIGHT TO SHIP, SMALL TO SHIP AND SAVES YOU MONEY.