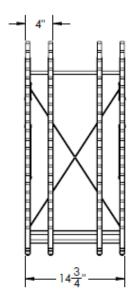

STEEL FRAME AND PLASTIC FINGERS. A VERY LIGHTWEIGHT AND VERY STRONG DISPLAY

HOLDS 21 SAMPLES FROM 15X15 UP TO 24 X 24 AND UP TO 5/8" THICK OR 42 NARROW SAMPLES FROM 6" TO 10" WIDE.

EASILY FOLDS DOWN FLAT LIKE A FOLDING CHAIR. GREAT FOR TRADESHOWS AND FOR YOUR REPS TO CARRY IN TO MEET WITH CLIENTS. GREAT FOR UPS, LIGHT TO SHIP, SMALL TO SHIP AND SAVES YOU MONEY.