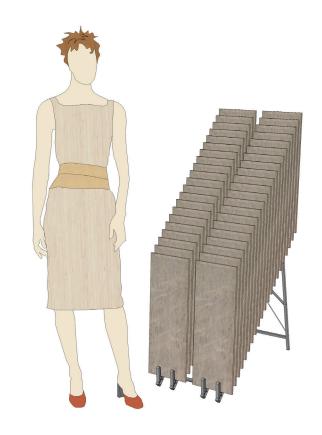

## HEAVY DUTY 21-COUNT FOLDING FLOORING DISPLAY ORDER # HDFFD21

STEEL FRAME AND PLASTIC FINGERS. A VERY LIGHTWEIGHT AND VERY STRONG DISPLAY

HOLDS 21 SAMPLES FROM 15X15 UP TO 24 X 24 AND UP TO 5/8" THICK OR 42 NARROW SAMPLES FROM 6" TO 10" WIDE.

EASILY FOLDS DOWN FLAT LIKE A FOLDING CHAIR. GREAT FOR TRADESHOWS AND FOR YOUR REPS TO CARRY IN TO MEET WITH CLIENTS. GREAT FOR UPS, LIGHT TO SHIP, SMALL TO SHIP AND SAVES YOU MONEY.