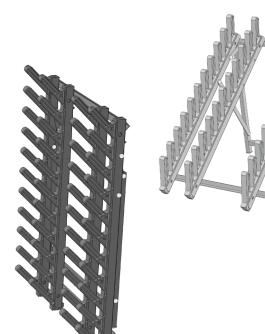

STEEL FRAME AND PLASTIC FINGERS. A VERY LIGHTWEIGHT AND VERY STRONG DISPLAY

HOLDS 10 SAMPLES FROM 15X15 UP TO 24 X 24 AND UP TO 5/8" THICK OR 20 NARROW SAMPLES FROM 6" TO 10" WIDE.

EASILY FOLDS DOWN FLAT LIKE A FOLDING CHAIR. GREAT FOR TRADESHOWS AND FOR YOUR REPS TO CARRY IN TO MEET WITH CLIENTS. GREAT FOR UPS, LIGHT TO SHIP, SMALL TO SHIP AND SAVES YOU MONEY.