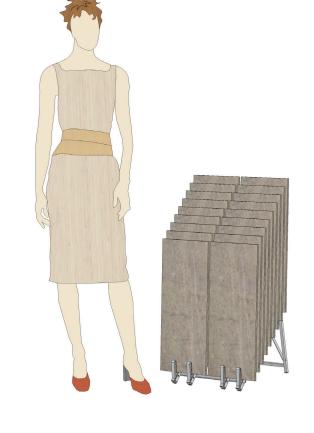

## HEAVY DUTY 10-COUNT FOLDING FLOORING DISPLAY ORDER # HDFFD10

STEEL FRAME AND PLASTIC FINGERS. A VERY LIGHTWEIGHT AND VERY STRONG DISPLAY

HOLDS 10 SAMPLES FROM 15X15 UP TO 24 X 24 AND UP TO 5/8" THICK OR 20 NARROW SAMPLES FROM 6" TO 10" WIDE.

EASILY FOLDS DOWN FLAT LIKE A FOLDING CHAIR. GREAT FOR TRADESHOWS AND FOR YOUR REPS TO CARRY IN TO MEET WITH CLIENTS. GREAT FOR UPS, LIGHT TO SHIP, SMALL TO SHIP AND SAVES YOU MONEY.