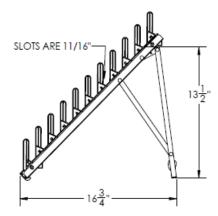

STEEL FRAME AND PLASTIC FINGERS. A VERY LIGHTWEIGHT AND VERY STRONG DISPLAY

HOLDS 10 SAMPLES FROM 15X15 UP TO 24 X 24 AND UP TO 5/8" THICK OR 20 NARROW SAMPLES FROM 6" TO 10" WIDE.

EASILY FOLDS DOWN FLAT LIKE A FOLDING CHAIR. GREAT FOR TRADESHOWS AND FOR YOUR REPS TO CARRY IN TO MEET WITH CLIENTS. GREAT FOR UPS, LIGHT TO SHIP, SMALL TO SHIP AND SAVES YOU MONEY.