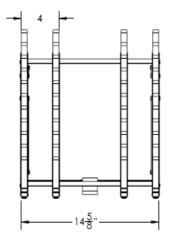

STEEL FRAME AND PLASTIC FINGERS. A VERY LIGHTWEIGHT AND VERY STRONG DISPLAY

HOLDS 10 SAMPLES FROM 15X15 UP TO 24 X 24 AND UP TO 5/8" THICK OR 20 NARROW SAMPLES FROM 6" TO 10" WIDE.

EASILY FOLDS DOWN FLAT LIKE A FOLDING CHAIR. GREAT FOR TRADESHOWS AND FOR YOUR REPS TO CARRY IN TO MEET WITH CLIENTS. GREAT FOR UPS, LIGHT TO SHIP, SMALL TO SHIP AND SAVES YOU MONEY.