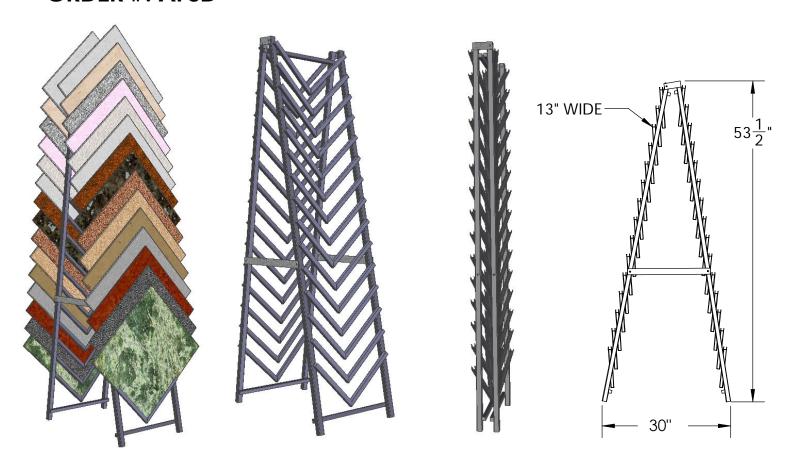

## FOLDING "A-FRAME" LOOSE SAMPLE DISPLAY (DOUBLE SIDED) ORDER #: AFSD

The A-Frame folding loose tile display. This new twist on a proven design is sturdy and a proven product seller. Many configurations are available, single sided, 2-sided, etc. The very strong steel tube and sheet-metal structure of this line of displays can display ceramic tile, marble tile, granite tile, stone, carpet sample boards, bathroom tiles, glass tiles, pavers, hardwoods, laminates, and more. The channels on most A-frames position the substrates at 45 degrees for a dynamic attention-getting appearance that will draw your customers in. The convenient folding function allows you to quickly store it away in a small area and pop it back up if using at trade shows. All A-Frame ceramic tile displays come with removable sign clips that accept your card sign. You can provide your own advertising signage or work with us to provide the signage. The "A-Frame" tile display Is a bolt together unit and requires only one wrench to assemble. The bolts are all one size and they thread directly into predrilled/threaded holes (no nuts to lose). There are only two main elements and they hinge down to allow the unit to be shipped in very small package (reducing your shipping cost). The simple assembly means you can setup, stock and start selling your products asap! Accepts square products from 9" x 9" up to 18" x 18" and thicknesses up to 1/2". We can customize for any thickness as well. Standard powder-coated colors are white and black. Custom colors also available. The best thing about ThomasRECOM is our ability to respond so keep in mind that all these pre-engineered designs can be easily modified to fit almost any substrate you want to display. Give us a call to discuss this design or let us design a custom display for you: 1-800-973-2660 or email mike@thomasrecom.com.

ACCEPTS: 30 SAMPLES FROM 9" TO 18" SQUARE (UP TO 1/2" THICK) FOLDS EASILY FOR STORAGE OR SHIPPING BOLTS TOGETHER USING ONLY A BOX END WRENCH STURDY STEEL FRAME IS POWDERCOATED BLACK WRINKLE FINISH

FOOTPRINT: 13"X30"X54" TALL CARTON SIZE: 6"X16"X57", 25 LBS