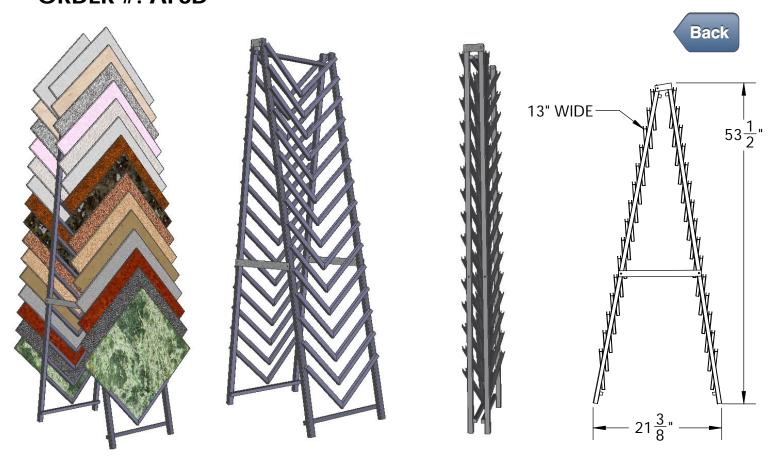

## FOLDING "A-FRAME" LOOSE SAMPLE DISPLAY (DOUBLE SIDED) **ORDER #: AFSD**

The A-Frame folding loose tile display. This new twist on a proven design is sturdy and a proven product seller. Many configurations are available, single sided, 2-sided, etc. The very strong steel tube and sheet-metal structure of this line of displays can display ceramic tile, marble tile, granite tile, stone, carpet sample boards, bathroom tiles, glass tiles, pavers, hardwoods, laminates, and more. The channels on most A-frames position the substrates at 45 degrees for a dynamic attention-getting appearance that will draw your customers in. The convenient folding function allows you to quickly store it away in a small area and pop it back up if using at trade shows. All A-Frame ceramic tile displays come with removable sign clips that accept your card sign. You can provide your own advertising signage or work with us to provide the signage. The "A-Frame" tile display is a bolt together unit and requires only one wrench to assemble. The bolts are all one size and they thread directly into predrilled/threaded holes (no nuts to lose). There are only two main elements and they hinge down to allow the unit to be shipped in very small package (reducing your shipping cost). The simple assembly means you can setup, stock and start selling your products asap! Accepts square products from 9" x 9" up to 24" x 24" and thicknesses up to 1/2". We can customize for any thickness as well. Standard powder-coated colors are white and black. Custom colors also available. The best thing about ThomasRECOM is our ability to respond so keep in mind that all these pre-engineered designs can be easily modified to fit almost any substrate you want to display. Give us a call to discuss this design or let us design a custom display for you: 1-800-973-2660 or email mike@thomasrecom.com.

ACCEPTS: 30 SAMPLES FROM 9" TO 24" SQUARE (UP TO 1/2" THICK)

FOLDS EASILY FOR STORAGE OR SHIPPING

**BOLTS TOGETHER USING ONLY A BOX END WRENCH** 

STURDY STEEL FRAME IS POWDERCOATED BLACK WRINKLE FINISH

FOOTPRINT: 13"X22"X54" TALL **CARTON SIZE: 14"X5"X54", 30 LBS** 

WE CAN MAKE THIS DISPLAY IN MANY DIFFERENT SIZES, CONTACT US TO SEE HOW!

1-800-973-2660 www.ThomasRECOM.com EMAIL: Mike@ThomasRECOM.com 714 Concordia Blvd. Pensacola, FL 32505