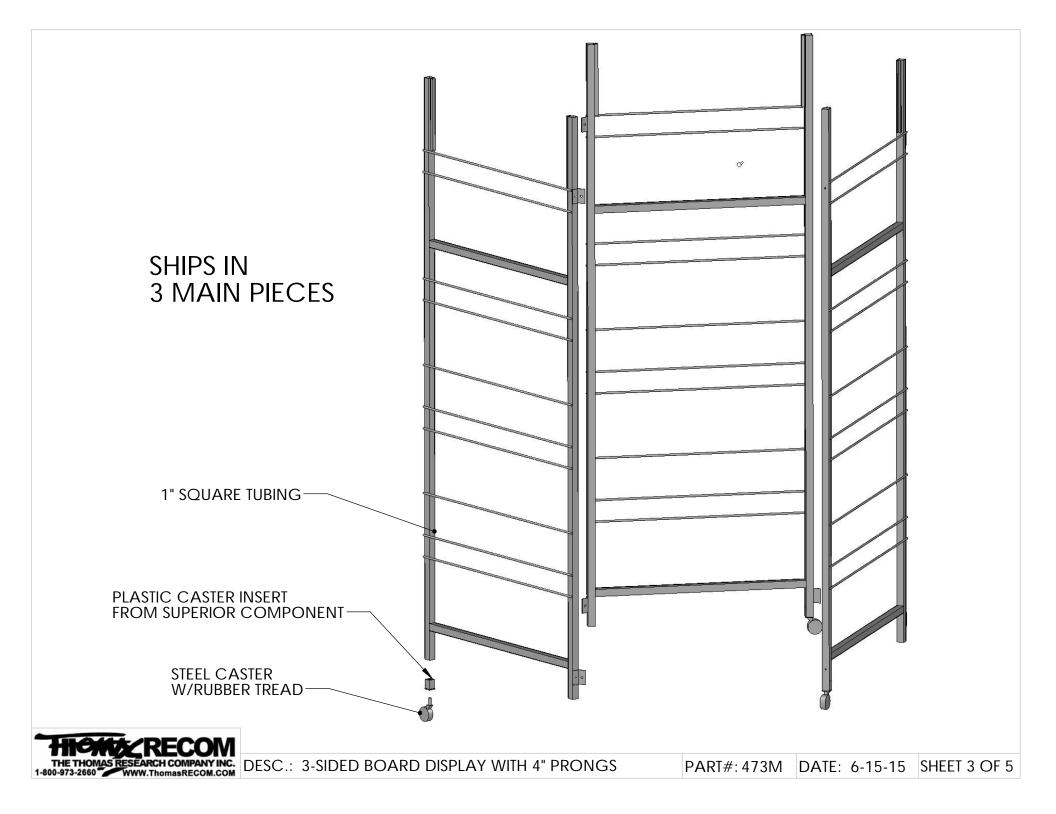

## **ASSEMBLY INSTRUCTIONS**

**1.)** DISPLAY IS COMPRISED OF 3 MAIN FRAMES

**3.)** TIGHTEN ALL BOLTS/NUTS AFTER ALL ARE INSTALLED

**2.)** INSTALL SCREWS PROVIDED ON ALL 3 CORNERS, SCREW INTO THREADED HOLES AS SHOWN BELOW (LEAVE LOOSE UNTIL FULLY ASSEMBLED)