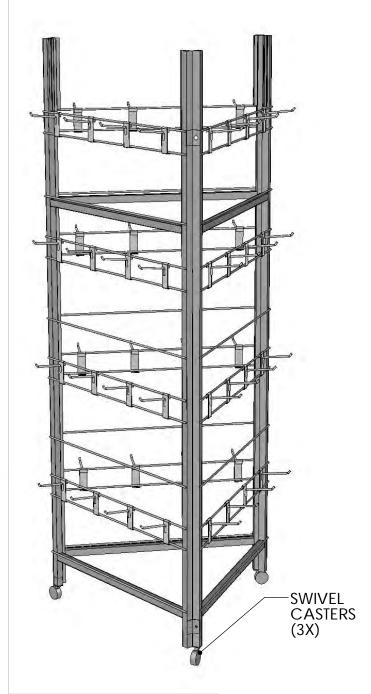

- Fits 2" and 3" grids.
- Notched back fits over center wires.
- Custom powder coated colors available.

ORDER#: R64-4-224 4"LX.224" DIA. GALV. Phone: 815-877-7041



ESEARCH COMPANY INC. DESC.: 3-SIDED BOARD DISPLAY WITH 4" PRONGS

PART#: 473M DATE: 6-15-15 SHEET 2 OF 5





## **ASSEMBLY INSTRUCTIONS**

**1.)** DISPLAY IS COMPRISED OF 3 MAIN FRAMES



**3.)** TIGHTEN ALL BOLTS/NUTS AFTER ALL ARE INSTALLED





**2.)** INSTALL SCREWS PROVIDED ON ALL 3 CORNERS, SCREW INTO THREADED HOLES AS SHOWN BELOW (LEAVE LOOSE UNTIL FULLY ASSEMBLED)



**4.)** DROP SIGNS INTO CHANNELS AND INSTALL PRONGS AS SHOWN HERE



ESEARCH COMPANY INC. DESC.: 3-SIDED BOARD DISPLAY WITH 4" PRONGS



PART#: 473M DATE: 6-15-15 SHEET 5 OF 5