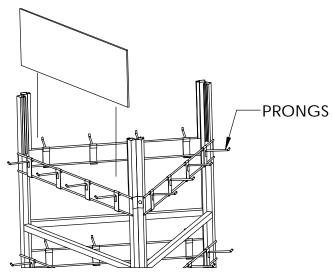

**4.)** DROP SIGNS INTO CHANNELS AND INSTALL PRONGS AS SHOWN HERE

ESEARCH COMPANY INC. DESC.: 3-SIDED BOARD DISPLAY WITH 4" PRONGS

PART#: 473M DATE: 6-15-15 SHEET 5 OF 5