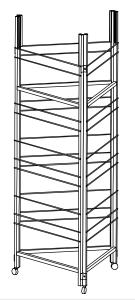

## **ASSEMBLY INSTRUCTIONS**

**1.)** DISPLAY IS COMPRISED OF 3 MAIN FRAMES

**3.)** TIGHTEN ALL BOLTS/NUTS AFTER ALL ARE INSTALLED

**2.)** INSTALL SCREWS PROVIDED ON ALL 3 CORNERS, SCREW INTO THREADED HOLES AS SHOWN BELOW (LEAVE LOOSE UNTIL FULLY ASSEMBLED)