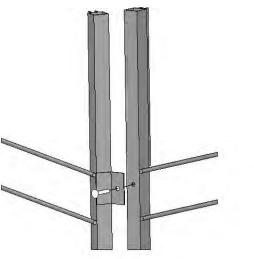

## **ASSEMBLY INSTRUCTIONS**

**1.)** DISPLAY IS COMPRISED OF 3 MAIN FRAMES

**3.)** TIGHTEN ALL BOLTS/NUTS AFTER ALL ARE INSTALLED

**2.)** INSTALL SCREWS PROVIDED ON ALL 3 CORNERS, SCREW INTO THREADED HOLES AS SHOWN BELOW (LEAVE LOOSE UNTIL FULLY ASSEMBLED)