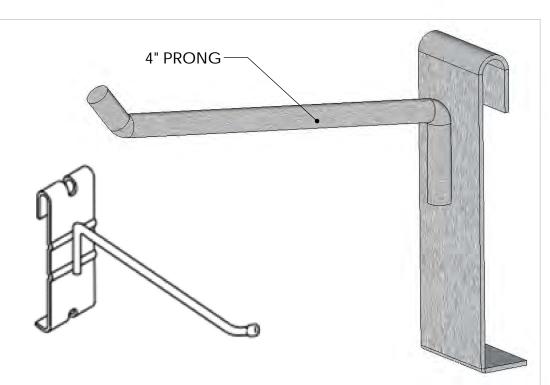

- Fits 2" and 3" grids.
- Notched back fits over center wires.
- Custom powder coated colors available.

ORDER#: R64-4-224 4"LX.224" DIA. GALV. Phone: 815-877-7041

ESEARCH COMPANY INC. DESC.: 3-SIDED BOARD DISPLAY WITH 4" PRONGS

**4.)** DROP SIGNS INTO CHANNELS AND INSTALL PRONGS AS SHOWN HERE

ESEARCH COMPANY INC. DESC.: 3-SIDED BOARD DISPLAY WITH 4" PRONGS

PART#: 473M DATE: 6-15-15 SHEET 5 OF 5