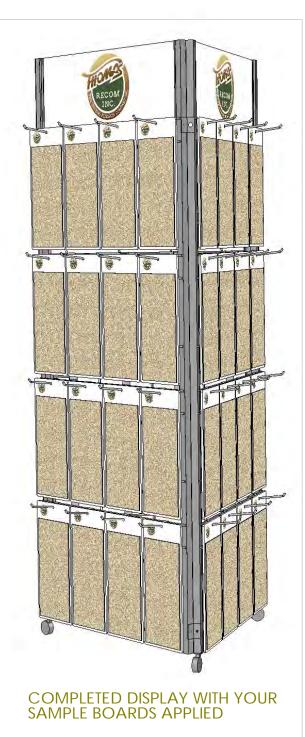

- Fits 2" and 3" grids.
- Notched back fits over center wires.
- Custom powder coated colors available.

ORDER#: R64-4-224 4"LX.224" DIA. GALV. Phone: 815-877-7041

ESEARCH COMPANY INC. DESC.: 3-SIDED BOARD DISPLAY WITH 4" PRONGS