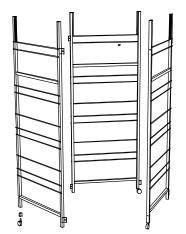

## **ASSEMBLY INSTRUCTIONS**

**1.)** DISPLAY IS COMPRISED OF 3 MAIN FRAMES

**3.)** TIGHTEN ALL BOLTS/NUTS AFTER ALL ARE INSTALLED

**2.)** INSTALL SCREWS PROVIDED ON ALL 3 CORNERS, SCREW INTO THREADED HOLES AS SHOWN BELOW (LEAVE LOOSE UNTIL FULLY ASSEMBLED)