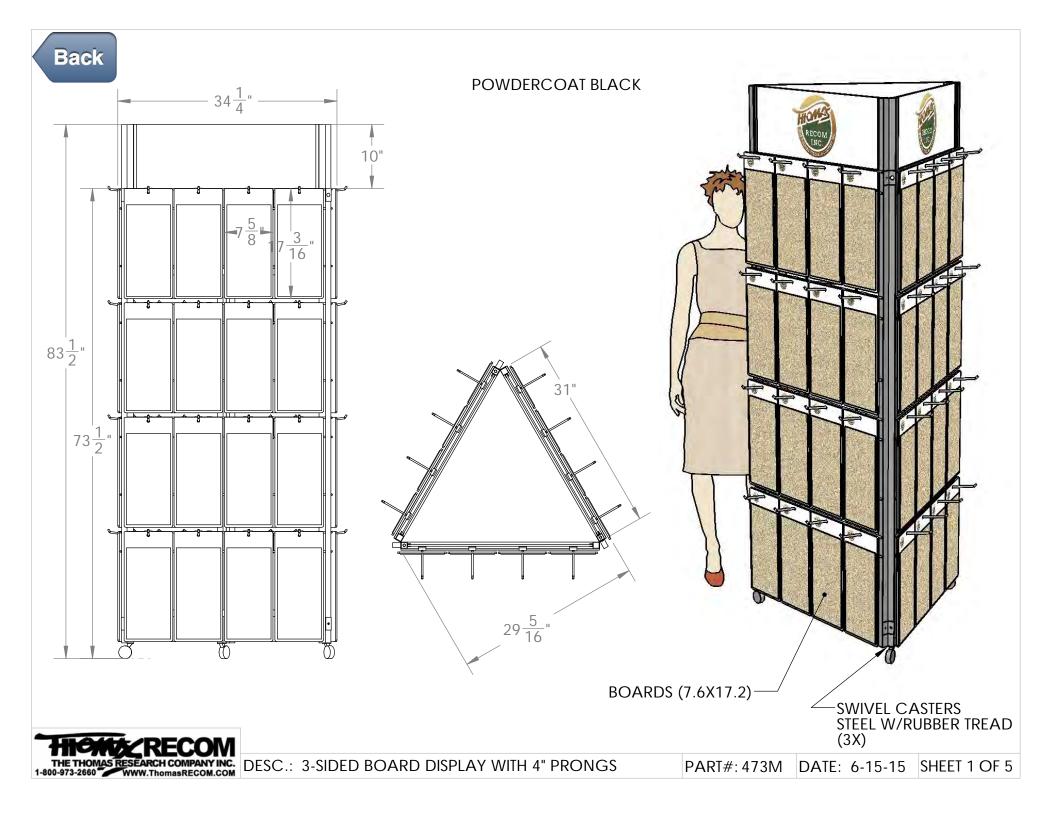

- Fits 2" and 3" grids.
- Notched back fits over center wires.
- Custom powder coated colors available.

ORDER#: R64-4-224 4"LX.224" DIA. GALV. Phone: 815-877-7041

ESEARCH COMPANY INC. DESC.: 3-SIDED BOARD DISPLAY WITH 4" PRONGS