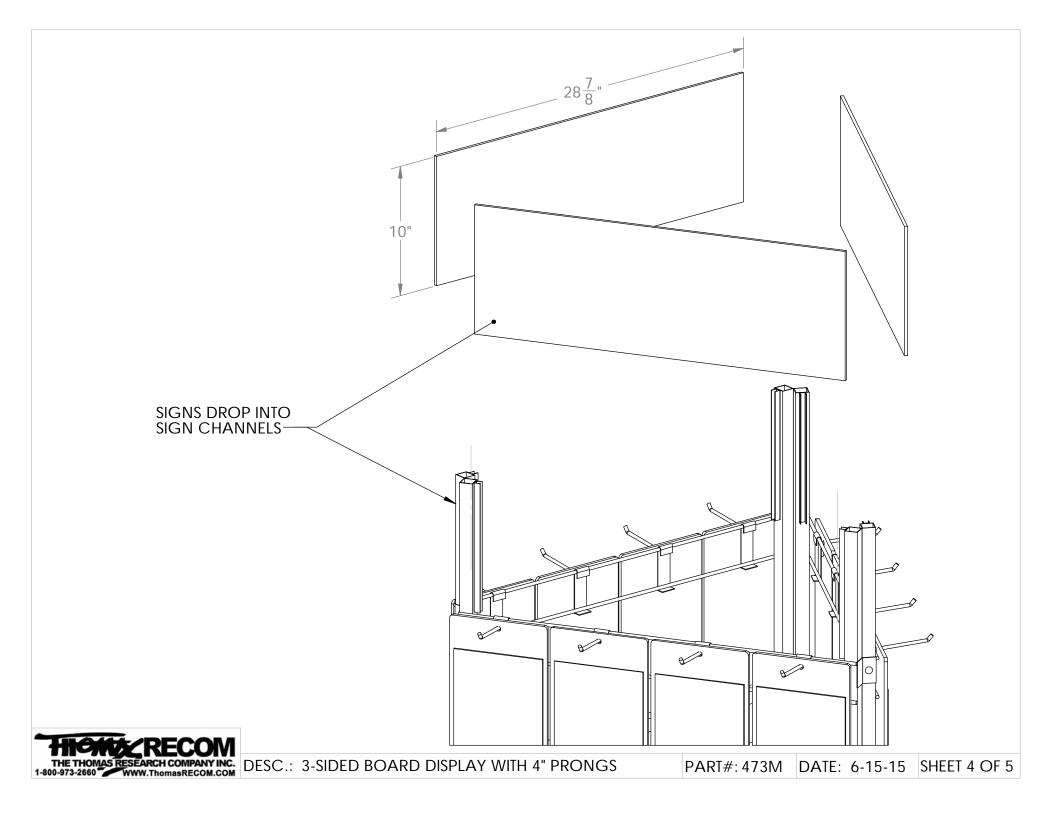

**4.)** DROP SIGNS INTO CHANNELS AND INSTALL PRONGS AS SHOWN HERE

ESEARCH COMPANY INC. DESC.: 3-SIDED BOARD DISPLAY WITH 4" PRONGS

PART#: 473M DATE: 6-15-15 SHEET 5 OF 5