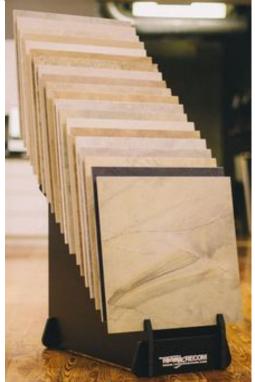

## **HOLDS 10 SAMPLES**

SLOTS ARE 11/16"

19\frac{3}{4}"

16\frac{1}{4}"

MINIMUM TILE WIDTH: 12" WIDE:
MAXIMUM TILE WIDTH: 24" (OR GREATER)
STD COLOR: BLACK WITH BLACK PAINTED EDGES
OTHER COLORS ARE AVAILABLE
MAXIMUM TILE THICKNESS: 5/8" (.625")
WE CAN MAKE OTHER SIZE SLOTS
FOOTPRINT: 14-1/2" WIDE X 16" DEEP X 20" TALL
WEIGHT 11 LBS