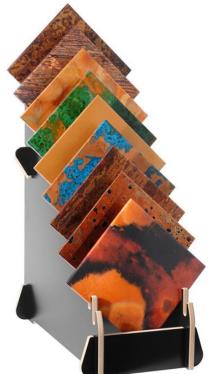

## 10-COUNT FINGERSLOT, BLACK WATERFALL DISPLAY

## **HOLDS 10 SAMPLES**

SLOTS ARE 11/16"

19\frac{3}{4}"

16\frac{1}{4}"

MINIMUM TILE WIDTH: 12" WIDE:
MAXIMUM TILE WIDTH: 24" (OR GREATER)
STD COLOR: BLACK WITH BLACK PAINTED EDGES
OTHER COLORS ARE AVAILABLE
MAXIMUM TILE THICKNESS: 5/8" (.625")
WE CAN MAKE OTHER SIZE SLOTS
FOOTPRINT: 14-1/2" WIDE X 16" DEEP X 20" TALL
WEIGHT 11 LBS