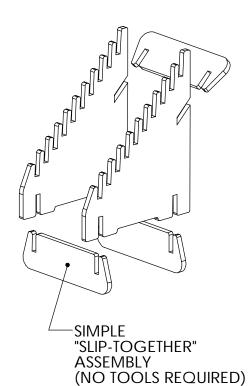

## **HOLDS 10 SAMPLES**

SLOTS ARE 11/16"

19\frac{3}{4}"

16\frac{1}{4}"

MINIMUM TILE WIDTH: 12" WIDE:
MAXIMUM TILE WIDTH: 24" (OR GREATER)
STD COLOR: BLACK WITH BLACK PAINTED EDGES
OTHER COLORS ARE AVAILABLE
MAXIMUM TILE THICKNESS: 5/8" (.625")
WE CAN MAKE OTHER SIZE SLOTS
FOOTPRINT: 14-1/2" WIDE X 16" DEEP X 20" TALL
WEIGHT 11 LBS