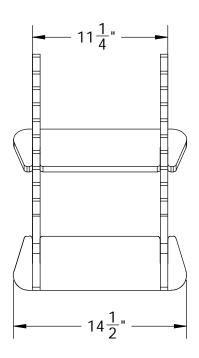

## **HOLDS 10 SAMPLES**

SLOTS ARE 11/16"

19\frac{3}{4}"

16\frac{1}{4}"

MINIMUM TILE WIDTH: 12" WIDE:
MAXIMUM TILE WIDTH: 24" (OR GREATER)
STD COLOR: BLACK WITH BLACK PAINTED EDGES
OTHER COLORS ARE AVAILABLE
MAXIMUM TILE THICKNESS: 5/8" (.625")
WE CAN MAKE OTHER SIZE SLOTS
FOOTPRINT: 14-1/2" WIDE X 16" DEEP X 20" TALL
WEIGHT 11 LBS